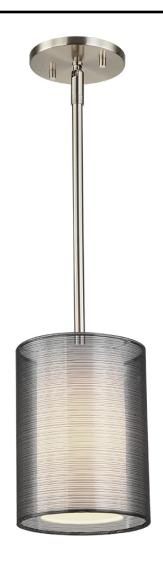

## MX 2082-07R40

- White Acrylic Lens

- 90 Degree Slope Ceiling Swivel

W:6" H:8" w/ 2×12" & 2×16" Rods

Finish: Brushed Steel

Shade: Black Fibril / White Linen

Lamps: 60W (M) A19

2x12" & 2 x6" Threaded Rods