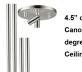

4.5" diameter Canopy with 90 degree slope Ceiling Swivel.

R07 (2×12" & 2×6" Black Rods & Canopy with 90deg. Swivel)
R11 (2×12" & 2×6" Chrome Rods & Canopy with 90deg. Swivel)
R18 (2×12" & 2×6" Aged Brass Rods & Canopy with 90deg. Swivel)